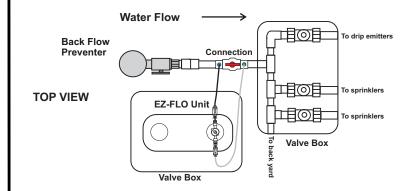

### **MAINLINE INSTALLATION**

Feeds Multiple Zones

### CONVENIENCE

Each model incorporates a separate fill port and drain valve allowing for the system to be refilled with product and never leave the valve box. No tubing to disconnect or heavy tank to lift out providing for a faster, simpler refill. The CBV connection for 3/4"-1" and Tubing Kit come standard in the box.

## **TECHNICAL DATA**

PART: EZKIT 1

LIQ: 1.75 gal capacity

WSP: 17.5 lbs water soluble capacity

DIMS: 14x10x11" Valve Box: 20x16x12" Weight: 11 lbs

**CBV** Connection Included

PART: EZKIT 3

LIQ: 2.5 gal capacity