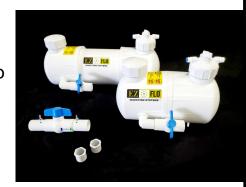

## **TECHNICAL DATA**

PART: EZKIT 1

LIQ: 1.75 gal capacity

WSP: 17.5 lbs water soluble capacity

DIMS: 14x10x11" Valve Box: 20x16x12" Weight: 11 lbs

**CBV** Connection Included

PART: EZKIT 3

LIQ: 2.5 gal capacity

WSP: 25 lbs water soluble capacity

DIMS: 22x10x11" Valve Box: 30x18x17" Weight: 13 lbs

**CBV** Connection Included