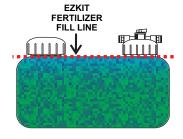

The proprietary fill system nearly **doubles the water-soluble powder capacity** of a CX model, extending the refill duration or coverage area of a tank. The EZKIT-3 will service properties as large as 1 acre of turf or 2 acres of drip when using Ferti-Maxx Water Soluble Powders (WSP).