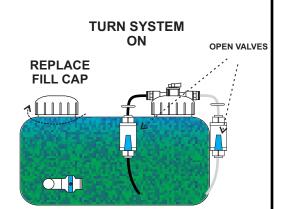

### CONVENIENCE

Each model incorporates a separate fill port and drain valve allowing for the system to be refilled with product and never leave the valve box. No tubing to disconnect or heavy tank to lift out providing for a faster, simpler refill. The CBV connection for 3/4"-1" and Tubing Kit come standard in the box.