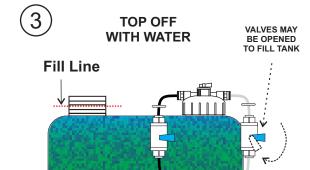

### CONVENIENCE

Each model incorporates a separate fill port and drain valve allowing for the system to be refilled with product and never leave the valve box. No tubing to disconnect or heavy tank to lift out providing for a faster, simpler refill. The CBV connection for 3/4"-1" and Tubing Kit come standard in the box.