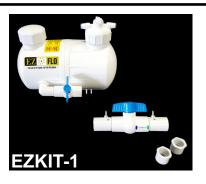

## **TECHNICAL DATA**

PART: EZKIT 1

LIQ: 1.75 gal capacity

WSP: 17.5 lbs water soluble capacity

DIMS: 14x10x11" Valve Box: 20x16x12" Weight: 11 lbs

**CBV** Connection Included

PART: EZKIT 3

LIQ: 2.5 gal capacity