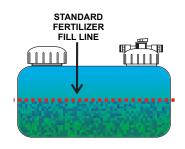

The proprietary fill system nearly **doubles the water-soluble powder capacity** of a CX model, extending the refill duration or coverage area of a tank. The EZKIT-3 will service properties as large as 1 acre of turf or 2 acres of drip when using Ferti-Maxx Water Soluble Powders (WSP).