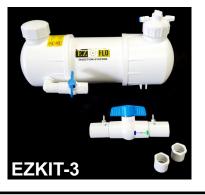

WSP: 25 lbs water soluble capacity

DIMS: 22x10x11" Valve Box: 30x18x17" Weight: 13 lbs

**CBV** Connection Included