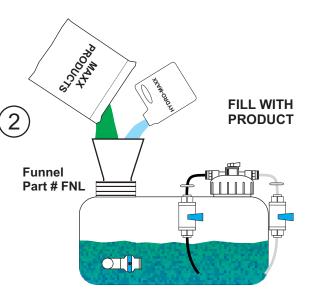

The proprietary fill system nearly **doubles the water-soluble powder capacity** of a CX model, extending the refill duration or coverage area of a tank. The EZKIT-3 will service properties as large as 1 acre of turf or 2 acres of drip when using Ferti-Maxx Water Soluble Powders (WSP).

### CONVENIENCE

Each model incorporates a separate fill port and drain valve allowing for the system to be refilled with product and never leave the valve box. No tubing to disconnect or heavy tank to lift out providing for a faster, simpler refill. The CBV connection for 3/4"-1" and Tubing Kit come standard in the box.