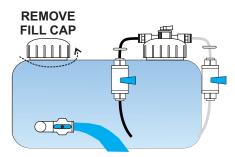

# THE EZKIT ADVANTAGE

**OPEN DRAIN** 

**CLOSE DRAIN** 

### CONVENIENCE

Each model incorporates a separate fill port and drain valve allowing for the system to be refilled with product and never leave the valve box. No tubing to disconnect or heavy tank to lift out providing for a faster, simpler refill. The CBV connection for 3/4"-1" and Tubing Kit come standard in the box.