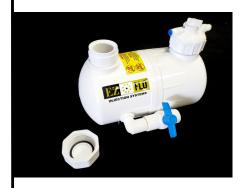

### CONVENIENCE

Each model incorporates a separate fill port and drain valve allowing for the system to be refilled with product and never leave the valve box. No tubing to disconnect or heavy tank to lift out providing for a faster, simpler refill. The CBV connection for 3/4"-1" and Tubing Kit come standard in the box.

## **TECHNICAL DATA**

PART: EZKIT 1

LIQ: 1.75 gal capacity

WSP: 17.5 lbs water soluble capacity

DIMS: 14x10x11" Valve Box: 20x16x12" Weight: 11 lbs

**CBV** Connection Included

PART: EZKIT 3

LIQ: 2.5 gal capacity