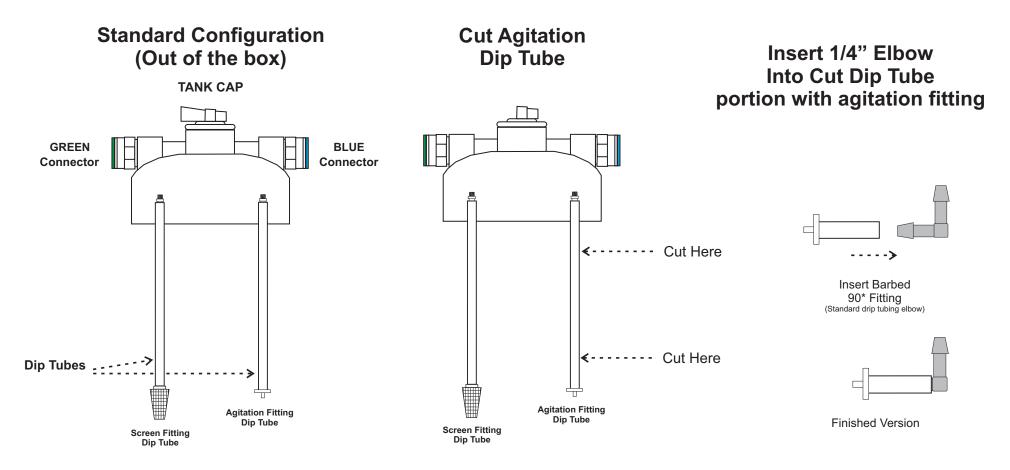

## **EZ-FLO Dip Tube Conversion Change to Use with 100% Liquid Fertilizers**

Cut the tube 1" from the top of the cap & cut 1" of tubing from the bottom of tubing leaving the agitation fitting in place

Water soluble fertilizers dissolved at a rate of no more than 2.5 lbs per gallon should be considered liquid fertilizers

## **EZ-FLO Dip Tube Conversion Change to Use with 100% Liquid Fertilizers**

## Insert 1/4" Elbow **Completed Version Into Cut Dip Tube Dip Tubes** Converted **Agitation Fitting** Dip Tube for Liquids Insert Barbed 90\* Fitting into Dip Tube (Standard drip tubing elbow) **Screen Fitting Screen Fitting** Dip Tube **Dip Tube**